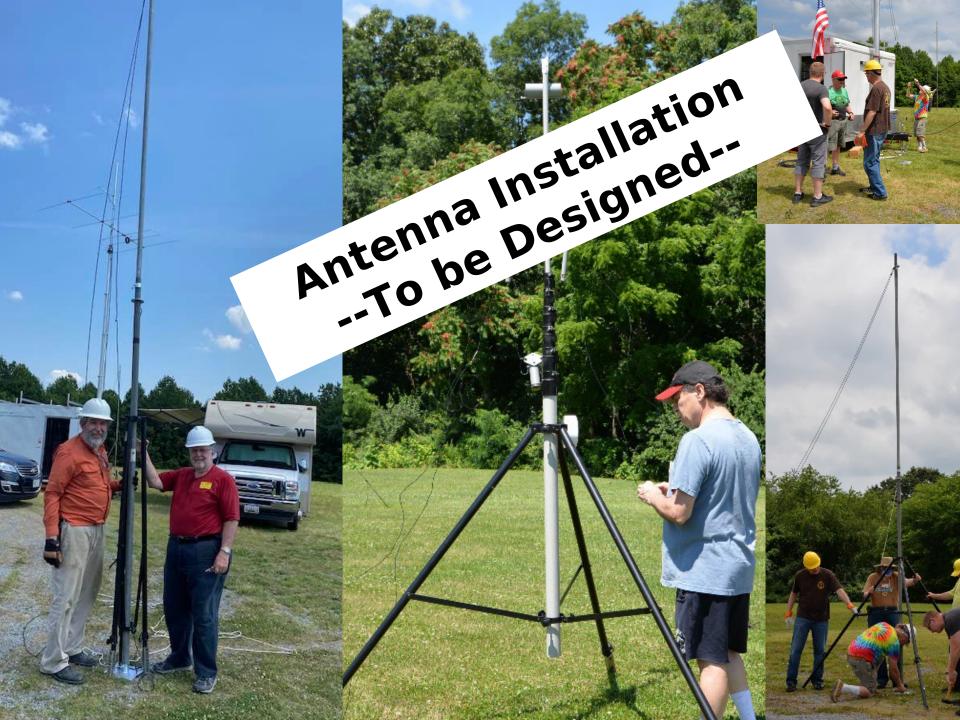

#### Friday, June 23 - Set Up

- Bring in Trailer
- Erect antennas
- Provide meals/water/food/ice
- Build club stations & GOTA station
- Connect patch panel and ground stations
- Designate training areas
- Establish camp sites
- Scouts participate in approved community service activities