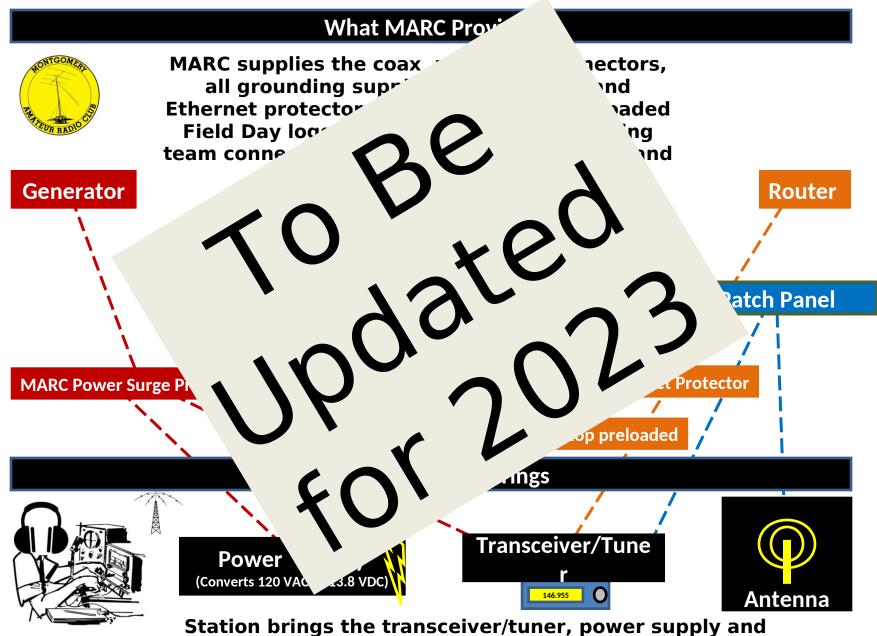

#### **GROUNDING and POWER for FIELD DAY 2019**

Station brings the transceiver/tuner, power supply and antenna.