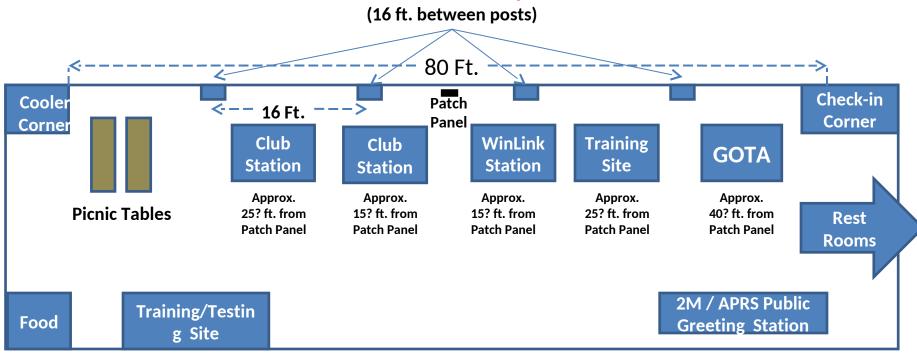

#### **GROUNDING and POWER for FIELD DAY 2019**

Station brings the transceiver/tuner, power supply and antenna.