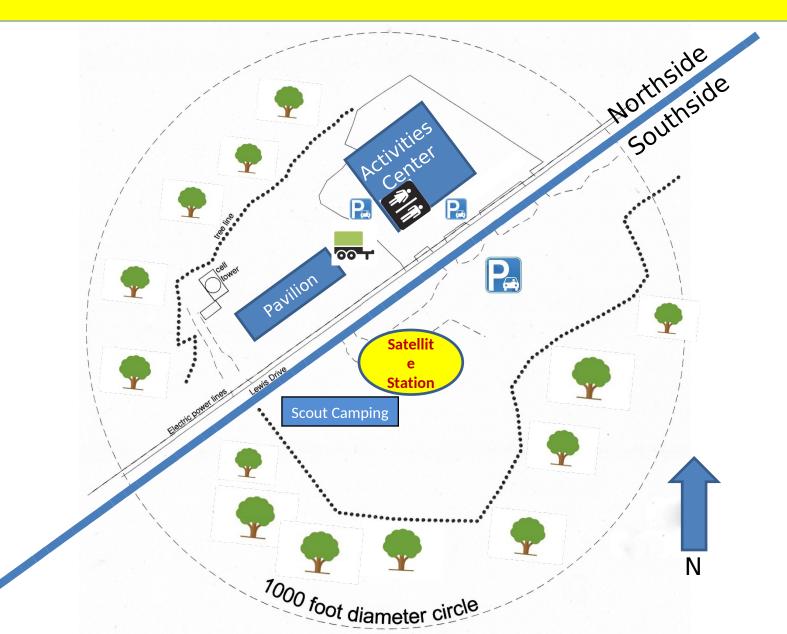

#### **1000 FOOT OPERATING AREA**

# Location - Damascus Volunteer Fire Department Visitor's Center Pavilion 10211 Lewis Dr, Damascus, MD 20872

**PAVILION - 39.2907°N, 77.2130°W** 

**Lewis Drive** 